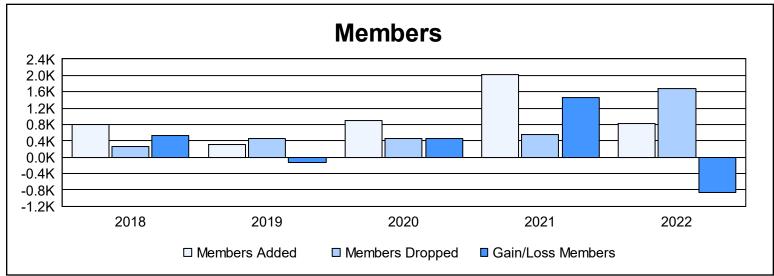

District 325 I As of June 2022 Cumulative

| Year      | New<br>Clubs | Dropped<br>Clubs | Gain/<br>Loss<br>Clubs | New<br>Members | Charter<br>Members | Reinstate<br>Members | Transfer<br>Members | Total<br>Member<br>Added | Total<br>Members<br>Dropped | Gain/<br>Loss<br>Members |
|-----------|--------------|------------------|------------------------|----------------|--------------------|----------------------|---------------------|--------------------------|-----------------------------|--------------------------|
| 2017-2018 | 9            | 0                | 9                      | 435            | 326                | 23                   | 5                   | 789                      | 258                         | 531                      |
| 2018-2019 | 5            | 0                | 5                      | 149            | 152                | 5                    | 4                   | 310                      | 447                         | -137                     |
| 2019-2020 | 31           | 0                | 31                     | 202            | 693                | 8                    | 5                   | 908                      | 460                         | 448                      |
| 2020-2021 | 43           | 0                | 43                     | 778            | 1,185              | 34                   | 15                  | 2,012                    | 564                         | 1,448                    |
| 2021-2022 | 13           | 1                | 12                     | 359            | 412                | 31                   | 20                  | 822                      | 1,686                       | -864                     |
| Average   | 20           | 0                | 20                     | 385            | 554                | 20                   | 10                  | 968                      | 683                         | 285                      |