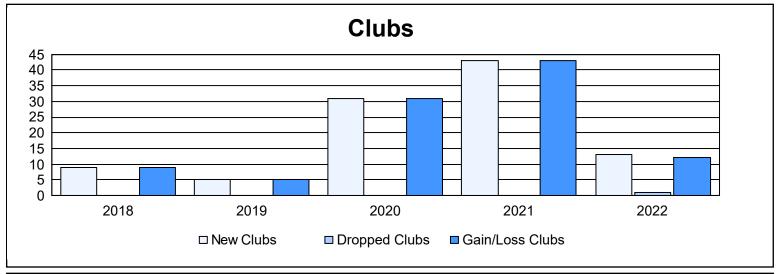

District 325 I As of June 2022 Cumulative

| Year      | New<br>Clubs | Dropped<br>Clubs | Gain/<br>Loss<br>Clubs | New<br>Members | Charter<br>Members | Reinstate<br>Members | Transfer<br>Members | Total<br>Member<br>Added | Total<br>Members<br>Dropped | Gain/<br>Loss<br>Members |
|-----------|--------------|------------------|------------------------|----------------|--------------------|----------------------|---------------------|--------------------------|-----------------------------|--------------------------|
| 2017-2018 | 9            | 0                | 9                      | 435            | 326                | 23                   | 5                   | 789                      | 258                         | 531                      |
| 2018-2019 | 5            | 0                | 5                      | 149            | 152                | 5                    | 4                   | 310                      | 447                         | -137                     |
| 2019-2020 | 31           | 0                | 31                     | 202            | 693                | 8                    | 5                   | 908                      | 460                         | 448                      |
| 2020-2021 | 43           | 0                | 43                     | 778            | 1,185              | 34                   | 15                  | 2,012                    | 564                         | 1,448                    |
| 2021-2022 | 13           | 1                | 12                     | 359            | 412                | 31                   | 20                  | 822                      | 1,686                       | -864                     |
| Average   | 20           | 0                | 20                     | 385            | 554                | 20                   | 10                  | 968                      | 683                         | 285                      |